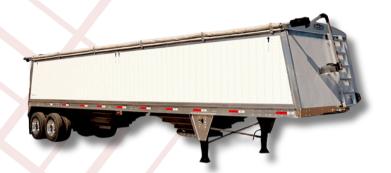

#### **SPECIFICATIONS**

- GENERAL DIMENSIONS: 40' LONG X 130" HIGH X X 102" WIDE
- TARE WEIGHT: 10,400 LBS.
- PAYLOAD CAPACITY: 28 CUBIC YARDS
- STRUCTURE/SHEETMETAL: EXTRUDED ALUMINUM FRAME/STRUCTURE/REINFORCEMENT BRACES ALUMINUM SHEETMETAL SIDES, TOP AND ENDS STEEL SUBFRAMES
- SUSPENSION: 56,000 LBS HENRICKSON® STYLE AIR-RIDE SUSPENSION
- AXLES: 30,000 LBS. 77.5/71.5 HJ ROCKWELL® TANDAM AXLES OIL-BATH HUBS.
- BRAKES: HALDEX® ABS BRAKES SYSTEM ON BOTH AXLES, SENSING FROM THE REAR AXLE,
  ABS INDICATOR LIGHT
- WHEELS/TIRES: 8.25 X 22.5 POLISH ALUMINUM WHEELS, 11R22.5 HIGHWAY TIRES
- HITCH/LANDING GEAR: LANDING GEAR: (2) HJ ROCKWELL® 2 SPEED, 80 TONS STATIC LOAD/PAIR JACKS,
  - UPPER PLATE WITH KINGPIN
- MANUAL TARPING SYSTEM
- TOP ACCESS: ALUMINUM ANTI SLIP DESIGN LADDER, IN THE FRONT AND REAR.
- TOP LOADING: OPEN TOP DESIGN
- MANUAL BOTTOM GATES: 27" LONG X 24" WIDE 20" FROM THE FLOOR
- ELECTRICAL/LIGHTS: GROTE® WATER/DUST RESISTANT WIRING HARNESS LED TAIL/MARKER LIGHTS
- COLOR: STANDARD WHITE