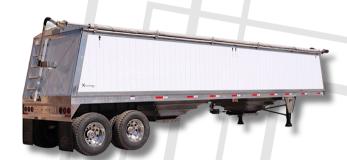

#### **SPECIFICATIONS**

- GENERAL DIMENSIONS: 40' LONG X 130" HIGH X X 102" WIDE
- TARE WEIGHT: 10,400 LBS.
- PAYLOAD CAPACITY: 28 CUBIC YARDS
- STRUCTURE/SHEETMETAL: EXTRUDED ALUMINUM FRAME/STRUCTURE/REINFORCEMENT BRACES ALUMINUM SHEETMETAL SIDES, TOP AND ENDS STEEL SUBFRAMES
- SUSPENSION: 56,000 LBS HENRICKSON® STYLE AIR-RIDE SUSPENSION
- AXLES: 30,000 LBS. 77.5/71.5 HJ ROCKWELL® TANDAM AXLES OIL-BATH HUBS.
- BRAKES: HALDEX® ABS BRAKES SYSTEM ON BOTH AXLES, SENSING FROM THE REAR AXLE,
  ABS INDICATOR LIGHT
- WHEELS/TIRES: 8.25 X 22.5 POLISH ALUMINUM WHEELS, 11R22.5 HIGHWAY TIRES
- HITCH/LANDING GEAR: LANDING GEAR: (2) HJ ROCKWELL® 2 SPEED, 80 TONS STATIC LOAD/PAIR JACKS,
  - UPPER PLATE WITH KINGPIN
- MANUAL TARPING SYSTEM
- TOP ACCESS: ALUMINUM ANTI SLIP DESIGN LADDER, IN THE FRONT AND REAR.
- TOP LOADING: OPEN TOP DESIGN
- MANUAL BOTTOM GATES: 27" LONG X 24" WIDE 20" FROM THE FLOOR
- ELECTRICAL/LIGHTS: GROTE® WATER/DUST RESISTANT WIRING HARNESS LED TAIL/MARKER LIGHTS
- COLOR: STANDARD WHITE