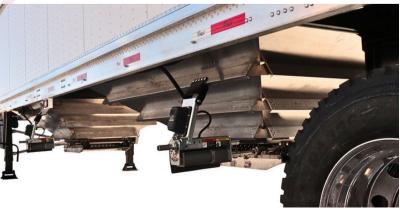

#### **SPECIFICATIONS**

- GENERAL DIMENSIONS: 40' LONG X 130" HIGH X X 102" WIDE
- TARE WEIGHT: 10,400 LBS.
- PAYLOAD CAPACITY: 28 CUBIC YARDS
- STRUCTURE/SHEETMETAL: EXTRUDED ALUMINUM FRAME/STRUCTURE/REINFORCEMENT BRACES ALUMINUM SHEETMETAL SIDES, TOP AND ENDS STEEL SUBFRAMES
- SUSPENSION: 56,000 LBS HENRICKSON® STYLE AIR-RIDE SUSPENSION
- AXLES: 30,000 LBS. 77.5/71.5 HJ ROCKWELL® TANDAM AXLES OIL-BATH HUBS.
- BRAKES: HALDEX® ABS BRAKES SYSTEM ON BOTH AXLES, SENSING FROM THE REAR AXLE,
  ABS INDICATOR LIGHT
- WHEELS/TIRES: 8.25 X 22.5 POLISH ALUMINUM WHEELS, 11R22.5 HIGHWAY TIRES
- HITCH/LANDING GEAR: LANDING GEAR: (2) HJ ROCKWELL® 2 SPEED, 80 TONS STATIC LOAD/PAIR JACKS,
  - UPPER PLATE WITH KINGPIN
- MANUAL TARPING SYSTEM
- TOP ACCESS: ALUMINUM ANTI SLIP DESIGN LADDER, IN THE FRONT AND REAR.
- TOP LOADING: OPEN TOP DESIGN
- MANUAL BOTTOM GATES: 27" LONG X 24" WIDE 20" FROM THE FLOOR
- ELECTRICAL/LIGHTS: GROTE® WATER/DUST RESISTANT WIRING HARNESS LED TAIL/MARKER LIGHTS
- COLOR: STANDARD WHITE

#### **AVAILABLE OPTIONS**

- 11R22.5 ALL TERRAIN TIRES
- 8.25 X 22.5 STEEL WHEELS
- ELECTRIC SIDE ROLL TARPING SYSTEM WITH VINYL TARP.
- BOTTOM GATES: REMOTE CONTROLLED, SHURCO SMART3® ELECTRIC GATES
- OPTIONAL COLOR.