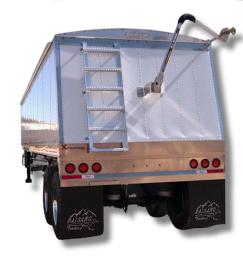

#### **SPECIFICATIONS**

- GENERAL DIMENSIONS: 40' LONG X 130" HIGH X X 102" WIDE
- TARE WEIGHT: 10,400 LBS.
- PAYLOAD CAPACITY: 28 CUBIC YARDS
- STRUCTURE/SHEETMETAL: EXTRUDED ALUMINUM FRAME/STRUCTURE/REINFORCEMENT BRACES ALUMINUM SHEETMETAL SIDES, TOP AND ENDS STEEL SUBFRAMES
- SUSPENSION: 56,000 LBS HENRICKSON® STYLE AIR-RIDE SUSPENSION
- AXLES: 30,000 LBS. 77.5/71.5 HJ ROCKWELL® TANDAM AXLES OIL-BATH HUBS.
- BRAKES: HALDEX® ABS BRAKES SYSTEM ON BOTH AXLES, SENSING FROM THE REAR AXLE,
  ABS INDICATOR LIGHT
- WHEELS/TIRES: 8.25 X 22.5 POLISH ALUMINUM WHEELS, 11R22.5 HIGHWAY TIRES
- HITCH/LANDING GEAR: LANDING GEAR: (2) HJ ROCKWELL® 2 SPEED, 80 TONS STATIC LOAD/PAIR JACKS,
  - UPPER PLATE WITH KINGPIN
- MANUAL TARPING SYSTEM
- TOP ACCESS: ALUMINUM ANTI SLIP DESIGN LADDER, IN THE FRONT AND REAR.
- TOP LOADING: OPEN TOP DESIGN
- MANUAL BOTTOM GATES: 27" LONG X 24" WIDE 20" FROM THE FLOOR
- ELECTRICAL/LIGHTS: GROTE® WATER/DUST RESISTANT WIRING HARNESS LED TAIL/MARKER LIGHTS
- COLOR: STANDARD WHITE

#### **AVAILABLE OPTIONS**

- 11R22.5 ALL TERRAIN TIRES
- 8.25 X 22.5 STEEL WHEELS
- ELECTRIC SIDE ROLL TARPING SYSTEM WITH VINYL TARP.
- BOTTOM GATES: REMOTE CONTROLLED, SHURCO SMART3® ELECTRIC GATES
- OPTIONAL COLOR.