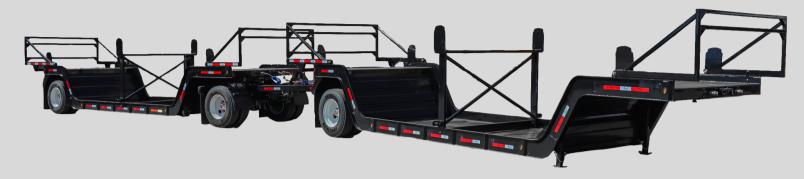

## COTTON/HAY TRAILER

## SPECIFICATIONS:

General Specifications:

Trailer Dimensions: 28.5' L x 102" W (67' Total Trailer Set Length)

GVWR: 40,000 LBS. Each Trailer (120,000 LBS. Total Trailer Set)

Total Trailer Set Tare Weight: 18,800 LBS.

• Trailers Specifications:

**Steel Structure With 3" Crossmember Reinforcements** 

**Diamond Plate Sheetmetal Floor** 

Foldable Bale Holder Racks

Hitch: Upper-plate with Kingpin

Front Trailer Rear Hitch: Brake Chamber Air Cushioned Pintle Hitch (Rear Trailer is

Ready to Install Pintle Hitch.)

30,000 LBS. Rockwell® Axles

28,000 LBS. Hendrickson Style Air-Ride Suspension

Haldex® ABS Brakes System With Indicator Light

Wheels: 8.25 x 22.5 Steel Wheels

Tires: 11R22.5 Tires

**Lights: LED Tail/Marker Lights** 

**Powder Coat Paint** 

Dolly:

30,000 LBS. Rockwell® Axle

28,000 LBS. Hendrickson Style Air-Ride Suspension

Haldex® ABS Brakes

Standard 5th Wheel

**Pintle Hitch Ring** 