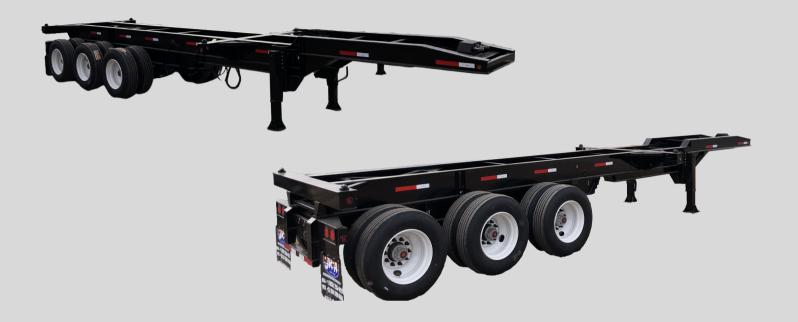

## **CONTAINER CHASSIS**

## CC-20 TRI-AXLE

## SPECIFICATIONS:

- CAPACITY: (1) 20' CONTAINER
- GENERAL DIMENSIONS: 33.2FT LENGTH/EXENDABLE TO 41.2FT
- MAIN FRAME: 14" x 6" FABRICATED-BEAM
- CROSSMEMBERS: 9" FORMED C-CHANEL. 7" x 7" x 7/16" SQUARE
- LATCHING SYSTEM: MANUAL TWIST LOCKS
- AXLES: (3) 30,000LBS AMPRO® TRI-AXLES
- SUSPENSION: 84,000LBS 3 LEAF SPRING SUSPENSION
- LANDING GEAR: AMPRO® 55,000LBS 2 SPEED SET
- TIRES: 295/75r22.5 16pr
- WHEELS: 22.5x8.25,10 HOLE DISC, HUB-PILOTED, UNI-MOUNT
- BRAKES: AIR,16,5" x 7" x 3/4" ACP®
- HALDEX® ABS BRAKES ON BOTH AXLES, SENCES FROM REAR AXLE
- LED STOP/MARKER LIGHTS
- WEIGHT: 11.130LBS + OR-3%
- POWDER COAT PAINT