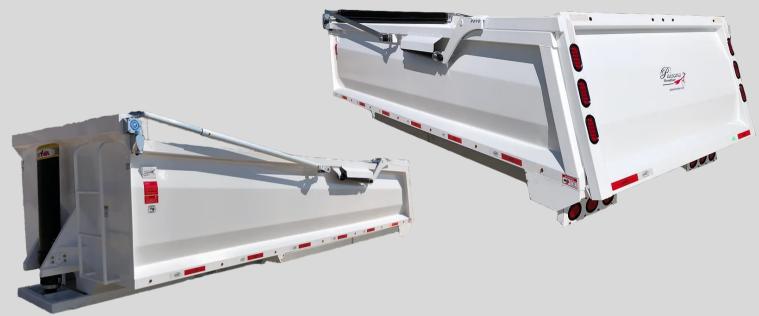

## **DUMP BODIES**

## SDH-SERIES

## SPECIFICATIONS:

- GENERAL DIMENSIONS: 18' TO 21' LENGTHS OPTIONS, FRONT 52" x REAR 42" DEEP
- 1/4" HARDOX® 450 FLOOR, 3/16" HARDOX® 450 SIDES
- DOUBLE ACTING HIGH-LIFT GATE, PNEUMATIC GATE LATCHES
- FRONT MOUNT, MULTI-STAGE CYLINDER
- ASPHALT APRON: 10" x 3/16" GRADE 50 STEEL WITH A 2" ROUND PIPE REINFORCEMENT
- SPREADER CHAINS
- CAB-GUARD: 80" HIGH x 73" WIDE x 24" FORWARD, 3/16 STEEL
- 8" x 3/16" FABRICATED MAIN FRAME + 4" SUBFRAME
- RETRACTABLE MUD FLAPS
- ELECTRIC TARPING SYSTEM WITH ASPHALT TARP
- FULL FENDERS
- LED LIGHTS
- POWDER COAT PAINT