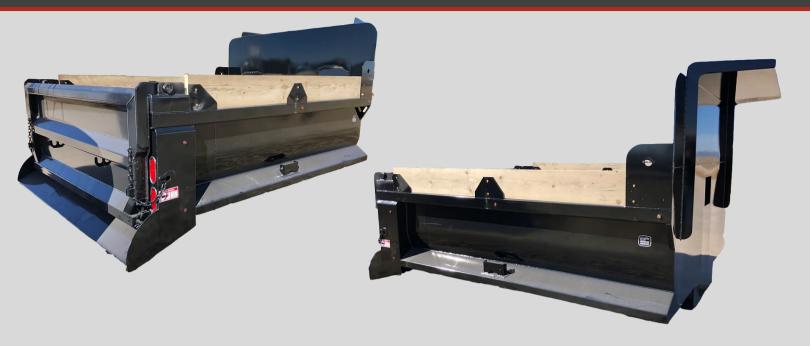

## SPECIFICATIONS:

- GENERAL DIMENSIONS: 10' TO 12' LENGTHS OPTIONS
- 24",30",36" HEIGHT OPTIONS + 6" SIDE BOARDS
- 1/4" HARDOX® 450 STEEL, 26" RADUIS CORNERS
- GRAVITY SWING GATE, PNEUMATIC GATE LATCHES
- FRONT MOUNT, MULTI-STAGE CYLINDER
- ASPHALT APRON: 10" x 3/16" GRADE 50 STEEL WITH A 2" ROUND PIPE REINFORCEMENT
- SPREADER CHAINS
- CAB-GUARD: 80" HIGH x 73" WIDE x 24" FORWARD, 3/16 STEEL
- 4" FABRICATED FRAME + 4" x 3' SUB-FRAME
- ELECTRIC TARPING SYSTEM WITH ASPHALT TARP
- FULL FENDERS
- LED LIGHTS
- POWDER COAT PAINT