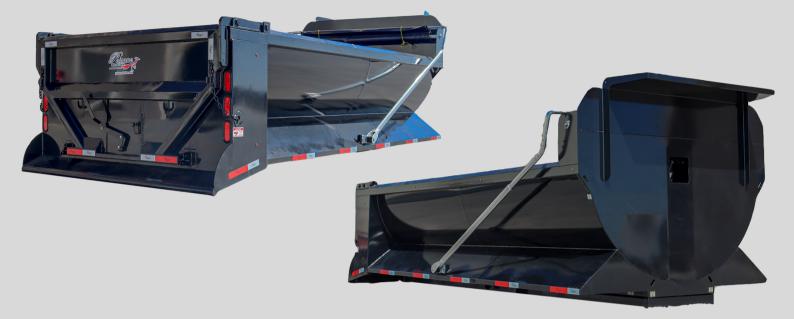

## **DUMP BODIES**

## HRH-SERIES

## **SPECIFICATIONS**:

- GENERAL DIMENSIONS: HALF-ROUND SHAPE TUP, 14' TO 20' LENGTH OPTIONS
- 44" HEIGHT OPTIONS
- 1/4" HARDOX® 450 STEEL, 26" RADUIS CORNERS
- DOUBLE ACTING HIGH-LIFT GATE, PNEUMATIC GATE LATCHES
- FRONT MOUNT, MULTI-STAGE CYLINDER
- ASPHALT APRON: 10" x 3/16" GRADE 50 STEEL WITH A 2" ROUND PIPE REINFORCEMENT
- SPREADER CHAINS
- CAB-GUARD: 80" HIGH x 73" WIDE x 24" FORWARD, 3/16 STEEL
- 4" FABRICATED FRAME + 4" x 3' SUB-FRAME
- ELECTRIC TARPING SYSTEM WITH ASPHALT TARP
- FULL FENDERS
- LED LIGHTS
- POWDER COAT PAINT