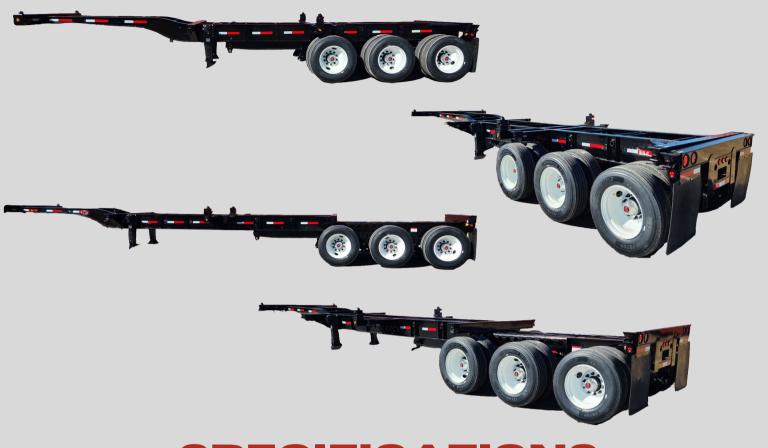

## **CONTAINER CHASSIS**

CC-20/20/40

## SPECIFICATIONS:

- CAPACITY: (2) 20'CONTAINERS OR (1) 40' CONTAINER
- GENERAL DIMENSIONS: 40'LENGHT,96" OVER BLOSTERS (102"OVER TIRES)
- STRUCTURE: PICK UP PLATE 5-16"REINFORCED WITH 1/4"FORMED CHANNELS, FABRICATED SQUARE TUBING 7 x 7" 3/8" TOP PLATE 1/4" SIDES AND BOTTOM WITH 1/4" STIFFENERS
- CROSSMEMBERS: 7-GAUGE STEEL
- LATCHING SYSTEM: ISO STANDARD TWIST LOCKS
- AXLES: (3) 30,000LBS AMPRO® TRI-AXLES
- SUSPENSION: 84,000LBS 3 LEAF SPRING SUSPENSION
- LANDING GEAR: STANDARD,10"BY 10" LOW PROFILE SANDSHOE
- TIRES: 295/75R22.5
- WHEELS: 22.5x8.25,10 HOLE DISC, HUB-PILOTED, UNI-MOUNT
- BRAKES: AIR,16,5" x 7" x 3/4" ACP®
- HALDEX® ABS BRAKES ON BOTH AXLES, SENCES FROM REAR AXLE
- LED STOP/MARKER LIGHTS
- POWDER COAT PAINT