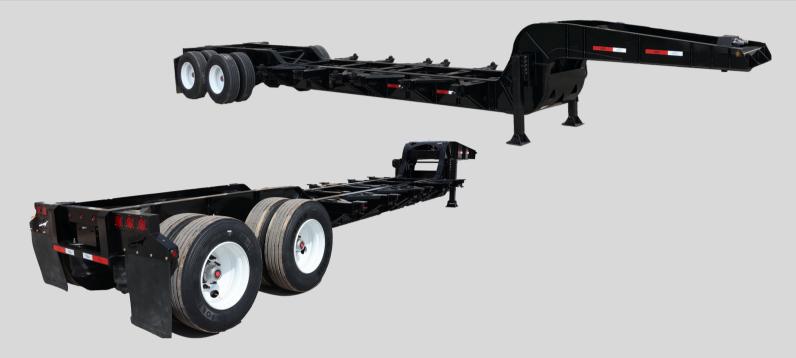

## FRAC-SAND CHASSIS

## SPECIFICATIONS:

- GENERAL DIMENSIONS: 40' LENGTH
- CAPACITIES: (2)-8' PROPX® BOXES OR (1)-10' HALLIBURTON® BOX
- MAIN FRAME: 1/4" CARBON STEEL A-572 GRADE 50 WITH 3/8" TOP AND BOTTOM FLANGES/REINFORCEMENT STEEL ON TOP AND BOTTOM
- CROSSMEMBERS: 6" x 6" x 1/4" SQUARE TUBING
- LATCHING SYSTEM: MANUAL TWISTLOCKS
- AXLES: (2)-30,000LBS ROCKWELL®AXLES
- SUSPENSION: 56,000LBS 3 LEAF SPRING SUSPENSION
- LANDING GEAR: ROCKWELL® 80,000KG STATIC LOAD/PAIR
- TIRES: 295/75R22.5 16PR
- WHEELS: 22.5 x 8.25,10 HOLE DISC, HUB-PILOTED, UNI-MOUNT
- BRAKES: 16.5"x 7" x 3/4"/ HALDEX® ABS BRAKES ON BOTH AXLES, SENCES FROM REAR AXLE
- LED TAIL/MARKER LIGHTS
- WEIGHT: 10604LBS + OR-3%