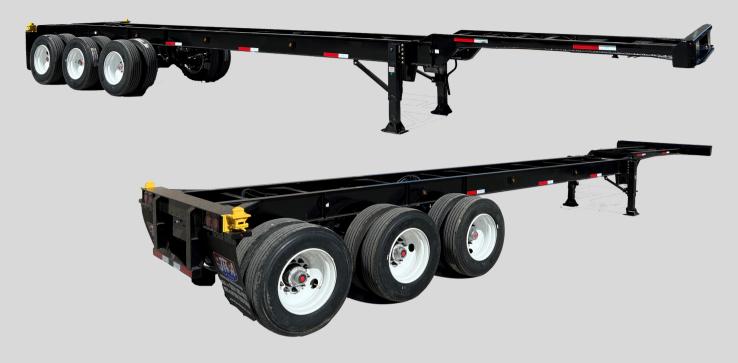

## **CONTAINER CHASSIS**

## CC-40 TRI AXLE SERIES

## **SPECIFICATIONS**:

- CAPACITY: (1) 40' CONTAINER
- GENERAL DIMENSIONS: 40' X 102"
- MAIN FRAME: 12" X 4" 19LB/FT I-BEAM
- CROSSMEMBERS: 8" FORMED C-CHANEL. 6" X 4" X 1/4" SQUARE
- TUBING FRONT. 6" X 6" X 1/4" SQUARE TUBING REAR
- LATCHING SYSTEM: (4) MANUAL TWISTLOCKS
- AXLES: (3) 30,000LBS 77" AMPRO® TRI-AXLES
- SUSPENSION: 84,000LBS 3 LEAF SPRING SUSPENSION
- LANDING GEAR: AMPRO® 55,000LBS 2 SPEED SET
- TIRES: 295/75R22.5 16PR
- WHEELS: 22.5X8.25, 10-HOLE DISC, HUB-PILOTED, UNI-MOUNT
- BRAKES:16.5"X 7"X 3/4" ACP®
- HALDEX® ABS BRAKES ON BOTH AXLES, SENCES FROM REAR AXLE
- LED STOP/MARKER LIGHTS
- WEIGHT: 8,510LBS
- POWDER COAT PAINT