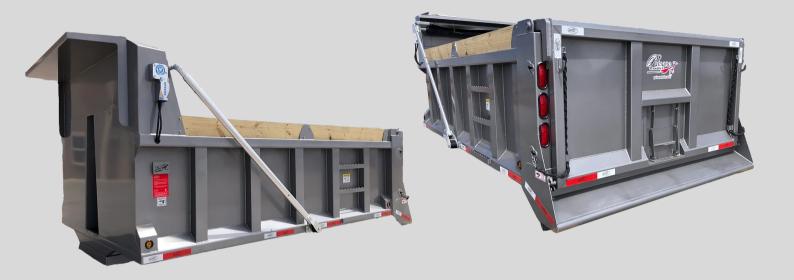

## DUMP BODIES DSC-SERIES

## **SPECIFICATIONS**:

- GENERAL DIMENSIONS: SQUARE TUBE, 10' TO 16' LENGTHS OPTIONS
- 24",30",36",39" HEIGHT OPTIONS + 7" SIDE BOARDS
- 3/16" GRADE 50 STEEL
- VERTICAL SIDE BRACES
- SINGLE ACTING HIGH-LIFT GATE, PNEUMATIC GATE LATCHES
- FRONT MOUNT, MULTI-STAGE CYLINDER
- ASPHALT APRON: 10" x 3/16" GRADE 50 STEEL WITH A 2" ROUND PIPE REINFORCEMENT
- SPREADER CHAINS
- CAB-GUARD: 80" HIGH x 73" WIDE x 24" FORWARD, 3/16 STEEL
- FRAME: 8" C-CHANNEL, 3" C-CHANNEL CROSSMEMBERS
- ELECTRIC TARPING SYSTEM WITH ASPHALT TARP
- FULL FENDERS
- LED LIGHTS
- POWDER COAT PAINT

## **AVAILABLE OPTIONS:**

- WET KIT (HYDRAULIC PUMP, PTO, CONTROL TOWER, OIL-TANK)
- DITCH GATE: 10" x 16"
- CUSTOM CAB GUARD
- 4" SUB-FRAME
- PAINT COLOR