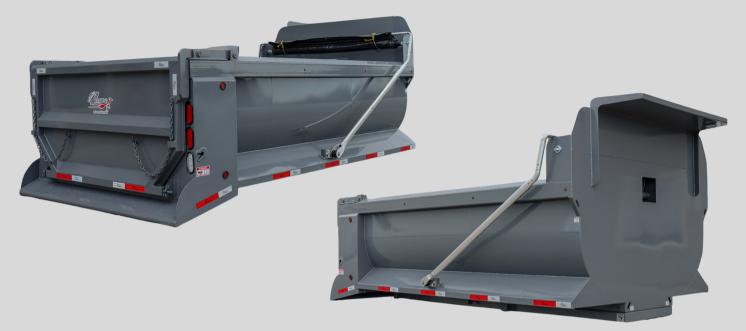

## SPECIFICATIONS:

- GENERAL DIMENSIONS: ELLIPTICAL SHAPE TUB 14' TO 20' LENGTH OPTIONS
- 44", 48", AND 54" HEIGHT OPTIONS
- 1/4" HARDOX® 450 STEEL, 26" RADUIS CORNERS
- DOUBLE ACTING HIGH-LIFT GATE, PNEUMATIC GATE LATCHES
- FRONT MOUNT, MULTI-STAGE CYLINDER
- ASPHALT APRON: 10" x 3/16" GRADE 50 STEEL WITH A 2" ROUND PIPE REINFORCEMENT
- SPREADER CHAINS
- CAB-GUARD: 80" HIGH x 73" WIDE x 24" FORWARD, 3/16 STEEL
- 4" FABRICATED FRAME + 4" x 3' SUB-FRAME
- ELECTRIC TARPING SYSTEM WITH ASPHALT TARP
- FULL FENDERS
- LED LIGHTS
- POWDER COAT PAINT