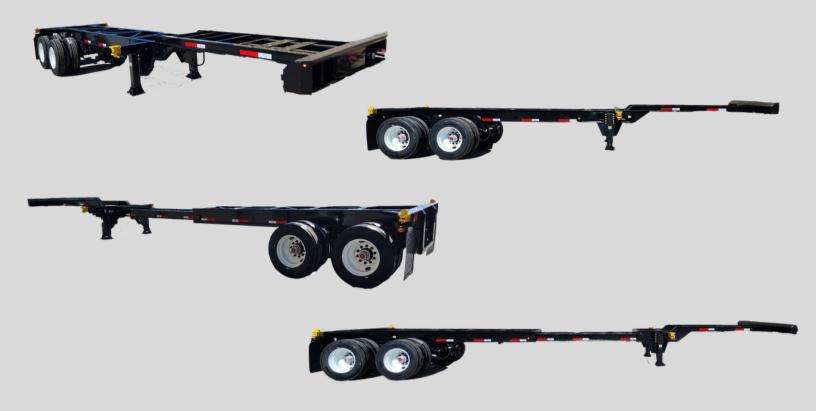

## **CONTAINER CHASSIS**

CC-20/40

## SPECIFICATIONS:

- CAPACITY: (1) 20'CONTAINER OR (1) 40' CONTAINER
- GENERAL DIMENSIONS: 40'LENGHT,96" OVER BLOSTERS (102"OVER TIRES)
- STRUCTURE: PICK UP PLATE 5-16"REINFORCED WITH 1/4"FORMED CHANNELS, FABRICATED SQUARE TUBING 7 x 7" 3/8" TOP PLATE 1/4" SIDES AND BOTTOM WITH 1/4" STIFFENERS
- CROSSMEMBERS: 7-GAUGE STEEL
- LATCHING SYSTEM: (4) MANUAL TWISTLOCKS
- AXLES: (2) 30,000LBS AMPRO®TANDEM-AXLES
- SUSPENSION: 56,000LBS 3 LEAF SPRING SUSPENSION
- LANDING GEAR: STANDARD, 10" BY 10" LOW PROFILE SANDSHOE
- TIRES: 295/75R22.5
- WHEELS: 22.5x8.25,10 HOLE DISC, HUB-PILOTED, UNI-MOUNT
- BRAKES: AIR,16,5" x 7" x 3/4" ACP®
- HALDEX® ABS BRAKES ON BOTH AXLES, SENCES FROM REAR AXLE
- LED STOP/MARKER LIGHTS
- POWDER COAT PAINT