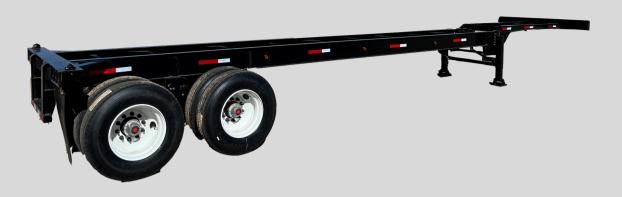

## **CONTAINER CHASSIS**

## CC-40 TANDAM AXLE SERIES

## **SPECIFICATIONS**:

- CAPACITY: (1) 40' CONTAINER
- GENERAL DIMENSIONS: 40' X 102"
- MAIN FRAME: 12" X 4" 19LB/FT I-BEAM
- CROSSMEMBERS: 8" FORMED C-CHANEL. 6" X 4" X 1/4" SQUARE
- TUBING FRONT. 6" X 6" X 1/4" SQUARE TUBING REAR
- LATCHING SYSTEM: (4) MANUAL TWISTLOCKS
- AXLES: (2) 30,000LBS 77" AMPRO® TANDEM AXLES
- SUSPENSION: 56,000LBS 3 LEAF SPRING SUSPENSION
- LANDING GEAR: AMPRO® 55,000LBS 2 SPEED SET
- TIRES: 295/75R22.5 16PR
- WHEELS: 22.5X8.25, 10-HOLE DISC, HUB-PILOTED, UNI-MOUNT
- BRAKES:16.5"X 7"X 3/4" ACP®
- HALDEX® ABS BRAKES ON BOTH AXLES, SENCES FROM REAR AXLE
- LED STOP/MARKER LIGHTS
- WEIGHT: 7,010LBS
- POWDER COAT PAINT