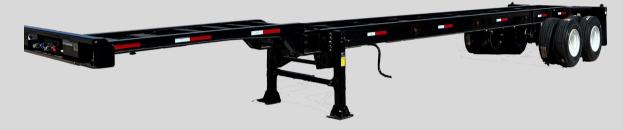

## **CONTAINER CHASSIS**

## CC-40 TANDAM AXLE SERIES

## **SPECIFICATIONS**:

- CAPACITY: (1) 40' CONTAINER
- GENERAL DIMENSIONS: 40' X 102"
- MAIN FRAME: 12" X 4" 19LB/FT I-BEAM
- CROSSMEMBERS: 8" FORMED C-CHANEL. 6" X 4" X 1/4" SQUARE
- TUBING FRONT. 6" X 6" X 1/4" SQUARE TUBING REAR
- LATCHING SYSTEM: (4) MANUAL TWISTLOCKS
- AXLES: (2) 30,000LBS 77" AMPRO® TANDEM AXLES
- SUSPENSION: 56,000LBS 3 LEAF SPRING SUSPENSION
- LANDING GEAR: AMPRO® 55,000LBS 2 SPEED SET
- TIRES: 295/75R22.5 16PR
- WHEELS: 22.5X8.25, 10-HOLE DISC, HUB-PILOTED, UNI-MOUNT
- BRAKES:16.5"X 7"X 3/4" ACP®
- HALDEX® ABS BRAKES ON BOTH AXLES, SENCES FROM REAR AXLE
- LED STOP/MARKER LIGHTS
- WEIGHT: 7,010LBS
- POWDER COAT PAINT